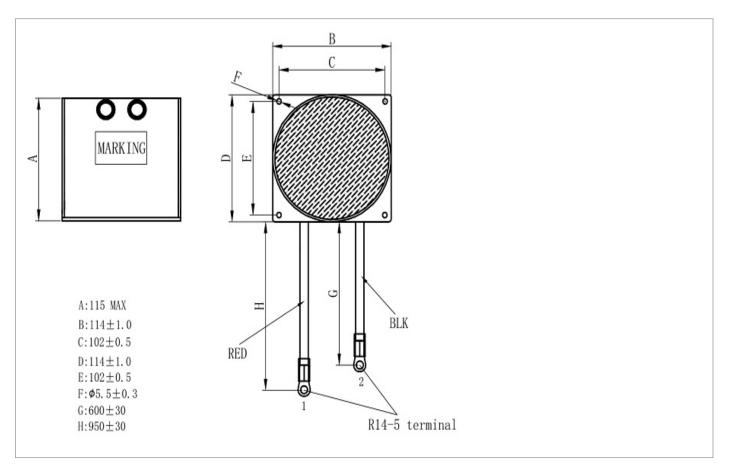

ilter, Choke coils, EV inverter, ABS system for car, Car Generators, Inverter air conditioners, etc.

TECH PVT. LTD. EMC, EMI FILTER & POWER SOLUTION

www.blaetech.com

info@blaetech.com sales@blaetech.com <u>9</u> +91- 9899107050 +91-11-47483290

#### ance Connection



### **Technical Specifications:**

Core: Sandust core\*5 Inductance: 0.4mH Rated current: 80A Copper wire: Φ1.5mm\*14 Winding: 1 start, 2 finish Insulation system: Class B 130°C Storage temperature: -40°C ~80°C Operation temperature: -40°C ~130°C OCL: pins(1-2)=0.4mH±10% @1kHz, 0.1v DCR: pins(1-2)=15.0mΩ MAX Hipot: WDG to CASE 1.5kVac 60Hz 60Seconds 3mA MAX, No flashover Layer insulation: 1.0kWac no flashover Electrical and mechanical specifications 100% tested CE, RoHS compliant compatible

## Mechanical Dimensions(mm):





info@blaetech.com sales@blaetech.com