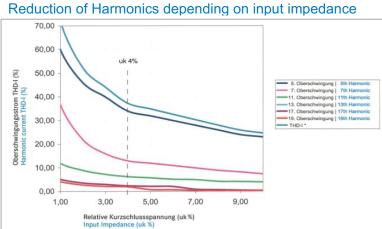

#### LINE REACTERS FOR THREE- PHASE SUPPLIES

- Current ratings from 2A to 100A
- Limitation of harmonics
- Suitable for unchoked compensation systems
- Enhancement of the interference immunity
- Reduction of voltage drops
- Suitable for line-operating motors