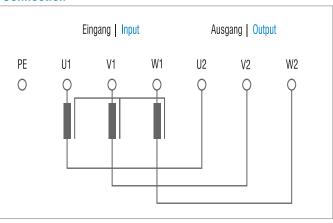

# DATA SHEET R3NS



# THREE PHASE LINE REACTERS FOR SOLAR

#### LINE REACTERS FOR THREE- PHASE SUPPLIES

- Current ratings from 2A to 100A
- Limitation of harmonics
- Suitable for unchoked compensation systems
- Enhancement of the interference immunity
- Reduction of voltage drops
- Suitable for line-operating motors



#### FEATURES:

- Organic silicone potting, soft material, good shock absorption and protection effect.
- The physical and chemical properties are stable.
- High temperature and low temperature resistance.
- Excellent electrical performance and insulation ability, long service life.
- The soft potting compound is easy to take out.





#### Application:

BI

Solar inverter, Wind inverter, PFC filter, Choke coils, EV inverter, ABS system for car, Car Generators, Inverter air conditioners, etc.

TECH PVT. LTD. EMC, EMI FILTER & POWER SOLUTION

www.blaetech.com

info@blaetech.com sales@blaetech.com <u>9</u> +91- 9899107050 +91-11-47483290

#### ance Connection



### **Technical Specifications:**

Core: Sandust core\*5 Inductance: 0.4mH Rated current: 80A Copper wire: Φ1.5mm\*14 Winding: 1 start, 2 finish Insulation system: Class B 130°C Storage temperature: -40°C ~80°C Operation temperature: -40°C ~130°C OCL: pins(1-2)=0.4mH±10% @1kHz, 0.1v DCR: pins(1-2)=15.0mΩ MAX Hipot: WDG to CASE 1.5kVac 60Hz 60Seconds 3mA MAX, No flashover Layer insulation: 1.0kWac no flashover Electrical and mechanical specifications 100% tested C