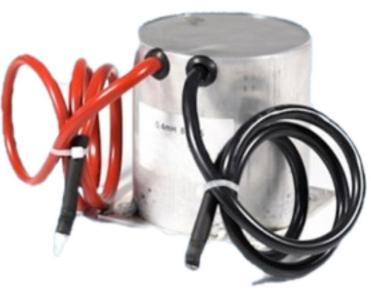

#### LINE REACTERS FOR THREE- PHASE SUPPLIES

- Current ratings from 2A to 100A
- Limitation of harmonics
- Suitable for unchoked compensation systems
- Enhancement of the interference immunity
- Reduction of voltage drops
- Suitable for line-operating motors

### **Technical Specifications:**

Core: Sandust core\*5 Inductance: 0.4mH Rated current: 80A Copper wire: Φ1.5mm\*14 Winding: 1 start, 2 finish Insulation system: Class B 130°C Storage temperature: -40°C ~80°C Operation temperature: -40°C ~130°C OCL: pins(1-2)=0.4mH±10% @1kHz, 0.1v DCR: pins(1-2)=15.0mΩ MAX Hipot: WDG to CASE 1.5kVac 60Hz 60Seconds 3mA MAX, No flashover Layer insulation: 1.0kWac no flashover Electrical and mechanical specifications 100% tested CE, RoHS compliant compatible